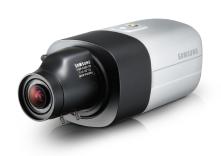

## 700TVL High Resolution, High Sensitivity. 960H Analog Box Camera

The SCB-3003 belongs to the 960H premium WDR analog camera series that provides 700TV lines resolution with user-friendly and value added functions such as a motorised vari-focal lens, Day & Night, Privacy Masking ,Digital Noise Reduction and Video Analytics (That includes Fixed / Moved, Area, Fence, Tracking, Detection, Counting). The SCB-3003 provides clear images under a variety of challenging environment conditions, making it a perfect and practical solution for anyone looking for a cost effective high performance video surveillance camera.

## Premium Resolution WDR Camera SCB-3003