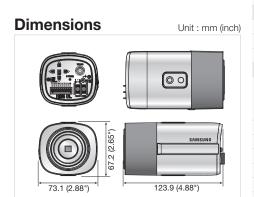

## **Accessories (Optional)**

|                                  | SCB-3003N                                                                                             | SCB-3003P                                                                                                                                 |  |
|----------------------------------|-------------------------------------------------------------------------------------------------------|-------------------------------------------------------------------------------------------------------------------------------------------|--|
| VIDEO                            |                                                                                                       |                                                                                                                                           |  |
| Imaging Device                   | 1/3" Super HAD CCD II (Double scan)                                                                   |                                                                                                                                           |  |
| Total Pixels                     | 1,028(H) x 508(V)                                                                                     | 1,028(H) x 596(V)                                                                                                                         |  |
| Effective Pixels                 | 976(H) x 494(V)                                                                                       | 976(H) x 582(V)                                                                                                                           |  |
| Scanning System                  | 2 : 1 Interlace                                                                                       |                                                                                                                                           |  |
| Synchronization                  | Internal / Line lock / Extern                                                                         |                                                                                                                                           |  |
| Frequency                        | H : 15.734KHz / V : 59.94Hz                                                                           | H: 15.625KHz / V: 50Hz                                                                                                                    |  |
| Horizontal Resolution            | Color: 700TV lines (ER mode), B/W: 700TV lines                                                        | 11. 10.0201127 4 . 00112                                                                                                                  |  |
| Tionzoniai Tioodiaion            | Color: 0.1Lux@F1.2 (50IRE), 0.0002Lux (Sens-up, 512x)                                                 |                                                                                                                                           |  |
| Min. Illumination                | B/W: 0.01Lux@F1.2 (50IRE), 0.00002Lux (Sens-up, 512x)                                                 |                                                                                                                                           |  |
| S / N Ratio                      | 52dB (AGC off, Weight on)                                                                             |                                                                                                                                           |  |
| Video Output                     | CVBS : 1.0 Vp-p / $75\Omega$ composite                                                                |                                                                                                                                           |  |
| LENS                             |                                                                                                       |                                                                                                                                           |  |
| Focus Control                    | Simple focus / Manual, Botton control (Manual, Simple focus, Day & Night)                             |                                                                                                                                           |  |
| Lens Type                        | Manual / Auto iris (Video / DC)                                                                       |                                                                                                                                           |  |
| Mount Type                       | C/CS                                                                                                  |                                                                                                                                           |  |
| OPERATIONAL                      |                                                                                                       |                                                                                                                                           |  |
| On Screen Display                | English, Japanese, Spanish,<br>French, Portuguese, Korean                                             | English, French, German, Spanish, Italian, Chinese,<br>Russian, Polish, Czech, Romanian, Serbian, Swedish,<br>Danish, Turkish, Portuguese |  |
| Camera Title                     | Off / On (Displayed 15 characters)                                                                    |                                                                                                                                           |  |
| Day & Night                      | Auto (ICR) / External / Color / B/W                                                                   |                                                                                                                                           |  |
| Backlight Compensation           | Off / User BLC / HLC / WDR                                                                            |                                                                                                                                           |  |
| Wide Dynamic Range               | 128x (52dB)                                                                                           | 160x (54dB)                                                                                                                               |  |
| Contrast Enhancement             | SSDR (Off / On)                                                                                       | ,                                                                                                                                         |  |
| Digital Noise Reduction          | SSNRIII (Off / On)                                                                                    |                                                                                                                                           |  |
| Digital Image Stabilization      | · · · · · · · · · · · · · · · · · · ·                                                                 | Off / On                                                                                                                                  |  |
| Motion Detection                 | Built-in                                                                                              |                                                                                                                                           |  |
| Privacy Masking                  | Off / On (12 programmable zones with polygonal masking)                                               |                                                                                                                                           |  |
| Sens-up (Frame Integration)      | 2x ~ 512x                                                                                             |                                                                                                                                           |  |
| Gain Control                     | Off / Low / High                                                                                      |                                                                                                                                           |  |
| White Balance                    | ATW / Outdoor / Indoor / Manual / AWC (1,700°K ~ 11,000°K)                                            |                                                                                                                                           |  |
| Electronic Shutter Speed         | 1/60 ~ 1/120,000sec 1/50 ~ 1/120,000sec                                                               |                                                                                                                                           |  |
| Digital Zoom                     | Off / On (1x ~ 16x)                                                                                   | 1/30 4 1/120,000300                                                                                                                       |  |
| Reverse                          | Off / H-Rev / V-Rev / HV-Rev                                                                          |                                                                                                                                           |  |
| Profile                          | Basic / Day & Night / Backlight / ITS / Indoor / User                                                 |                                                                                                                                           |  |
|                                  |                                                                                                       |                                                                                                                                           |  |
| Intelligent Video Analytics      | Fixed / Moved, Fence, Tracking, Counting Off / On                                                     |                                                                                                                                           |  |
| VPS                              |                                                                                                       |                                                                                                                                           |  |
| PIP                              | Off / On<br>1 Out                                                                                     |                                                                                                                                           |  |
| Alarm                            | · · · · ·                                                                                             |                                                                                                                                           |  |
| Communication                    | Coaxial control (SPC-300 compatible), RS-485                                                          |                                                                                                                                           |  |
| Protocol                         | Coax : Pelco-C (Coaxitron) RS-485 : Samsung-T/E, Pelco-D/P, Panasonic, Bosch, Honeywell, Vicon,GE, AD |                                                                                                                                           |  |
| ENVIRONMENTAL                    |                                                                                                       |                                                                                                                                           |  |
| Operating Temperature / Humidity | -10°C ~ +55°C (+14°F ~ +131°F) / Less than 90% RH                                                     |                                                                                                                                           |  |
| ELECTRICAL                       |                                                                                                       |                                                                                                                                           |  |
| Input Voltage / Current          | Dual (24V AC & 12V DC ±10%)                                                                           |                                                                                                                                           |  |
| Power Consumption                | Max. 4W                                                                                               |                                                                                                                                           |  |
| MECHANICAL                       |                                                                                                       |                                                                                                                                           |  |
| Color / Material                 | Black, Silver / Aluminum, Plastic                                                                     |                                                                                                                                           |  |
| Dimensions (WxHxD)               | 73.1 x 67.2 x 123.9mm (2.88" x 2.65" x 4.88")                                                         |                                                                                                                                           |  |
| Weight                           | 285g (0.63 lb)                                                                                        |                                                                                                                                           |  |
|                                  |                                                                                                       |                                                                                                                                           |  |