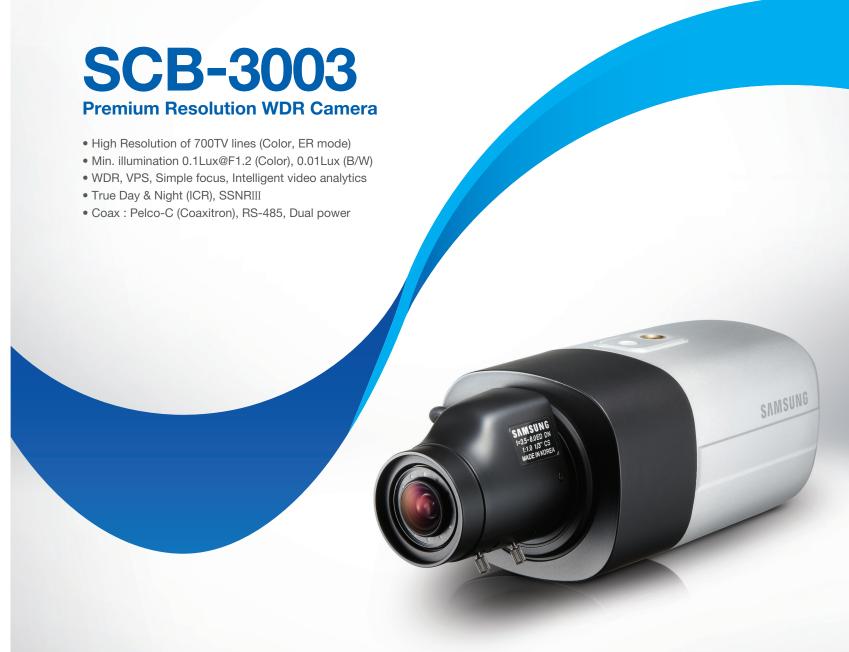

## 700TVL High Resolution, High Sensitivity. 960H Analog Box Camera

The SCB-3003 belongs to the 960H premium WDR analog camera series that provides 700TV lines resolution with user-friendly and value added functions such as a motorised vari-focal lens, Day & Night, Privacy Masking ,Digital Noise Reduction and Video Analytics (That includes Fixed / Moved, Area, Fence, Tracking, Detection, Counting). The SCB-3003 provides clear images under a variety of challenging environment conditions, making it a perfect and practical solution for anyone looking for a cost effective high performance video surveillance camera.

## Premium Resolution WDR Camera SCB-3003